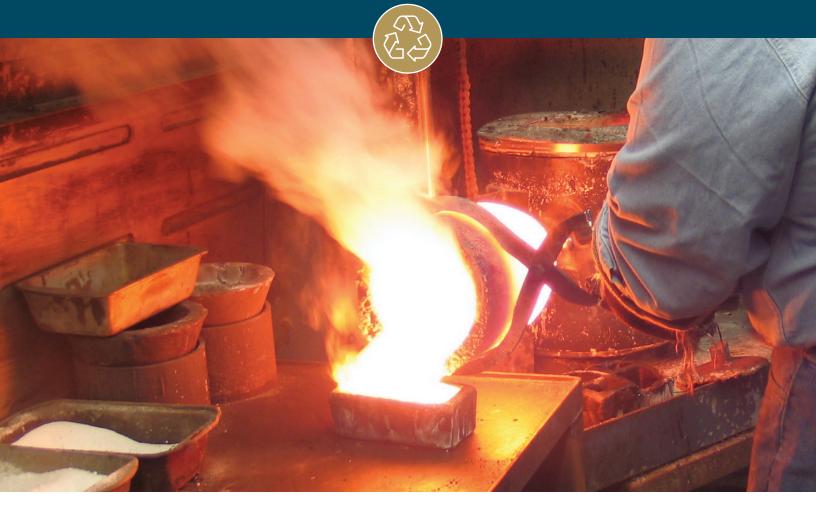

## Melting

Clean scrap (karat gold, sterling silver, etc) is mixed with a special flux and then melted. The flux makes the melt more fluid and homogeneous and then a pin sample is taken for fire assay.

The melt is then poured into a mold, the metal settles to the bottom and the slag created by the flux remains on top taking some of the non-metallic impurities with it.

After melting, the bars are returned to the vault to be weighed and a sample is taken from each side. The bullion remains in the vault until you have been paid for your scrap.

## **Refining to Fine Gold**

After the assay process, we determine the value of the scrap shipment and pay you, our customer. The metal is then ready for refining into its precious components.

Bullions are melted in a furnace and chlorine gas is bubbled through the liquid metal. This converts silver and base metals into solid chlorides.

The remaining liquid metal is at least 98% pure gold. It is cast into anodes and electrolytically refined in a gold-based solution. Fine or 24k (.999) gold is plated onto the cathode, while platinum and palladium are later recovered.