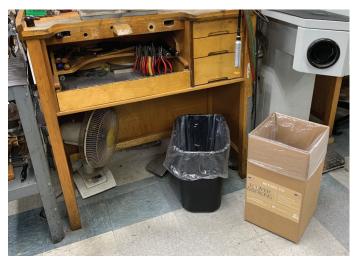

#### Wastebaskets

Have two separate wastebaskets; one for regular trash and one for aprons, rags, floor sweeps and polishings. **Better yet...use one of our FREE sweeps boxes (all of which include a plastic liner) to collect these types of items.** 

#1 for trash, #2 for rags, sweeps, etc.