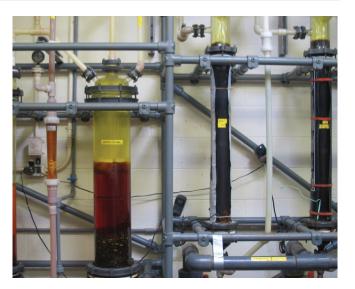

## **Refining to Fine Gold**

After the assay process, we determine the value of the scrap shipment and pay you, our customer. The metal is then ready for refining into its precious components.

Bullions are melted in a furnace and chlorine gas is bubbled through the liquid metal. This converts silver and base metals into solid chlorides.

The remaining liquid metal is at least 98% pure gold. It is cast into anodes and electrolytically refined in a gold-based solution. Fine or 24k (.999) gold is plated onto the cathode, while platinum and palladium are later recovered.