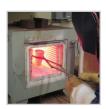

## Melting

Clean scrap (karat gold, sterling silver, etc) is mixed with a special flux and then melted. The flux makes the melt more fluid and homogeneous and then a pin sample is taken for fire assay.

The melt is then poured into a mold, the metal settles to the bottom and the slag created by the flux remains on top taking some of the non-metallic impurities with it.

After melting, the bars are returned to the vault to be weighed and a sample is taken from each side. The bullion remains in the vault until you have been paid for your scrap.