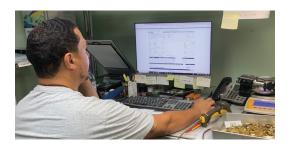

## **Shipment Arrival**

The moment your scrap shipment is weighed in at our refining division, it is entered into our computerized refining flow system. The shipment is checked and double-checked through every step of the refining process. Each lot, regardless of size, receives the same careful attention to ensure you a maximum return.

If there is a weight discrepancy between your stated weight and our scales, you are called before the scrap continues through our system.

Our refining coordinator then records a description of the scrap and a karat estimate. The scrap then moves to our melting department.