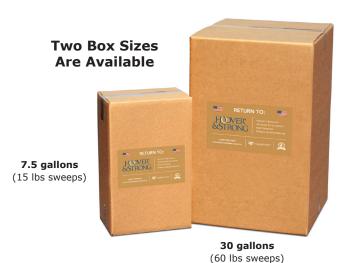

## Take Advantage of our FREE Sweeps Boxes!

The majority of our shipments are received through FedEx, UPS and USPS. UPS Ground is used to ship larger refining shipments such as floorsweeps and polishing dust. We encourage you to recycle our product boxes when you send us your scrap.

We also have FREE trash can size boxes available for your polishings and sweeps. Just call 800-759-9997 and ask for a small or large size sweeps box shown in photo at right.

#### **Box Dimensions in Inches:**

111111

**Large Box:**  $31'' \times 16'' \times 16''$  (holds up to 60 lbs of sweeps) **Small Box:**  $18'' \times 10'' \times 10''$  (holds up to 15 lbs of sweeps)

These heavy-duty boxes come with plastic liners, a Chain of Custody Form and include FREE and insured shipping labels for your convenience. **Please include the REFINING CHAIN OF CUSTODY FORM with your shipment.** Including this completed form will expedite the processing of your refining shipment.