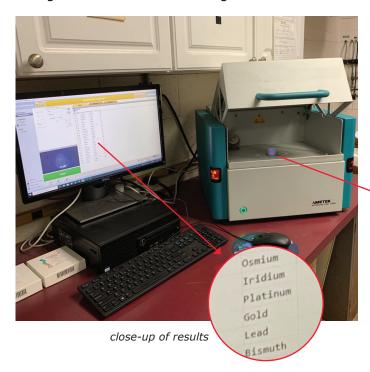

## **Our Analytical Services include XRF and Fire Assay**

It is our goal to recover the highest possible amount of gold, silver, platinum and palladium from your scrap material. Our leading-edge laboratory offers two analytical techniques, XRF and Fire Assay, both of which are capable of detecting even the smallest amounts of precious metals. The analytical technique used will depend on your budget, timeframe, the elements to be determined and the level of accuracy required. Please Note: This page describes stand-alone assay charges. Lot specific assay charges are stated on our Refining Terms.

XRF: X-Ray Fluorescence Spectroscopy is a non-destructive technique capable of determining the concentration of multiple elements in a sample. It is particularly useful in providing qualitative results, defining the elements present in the sample with a less accurate determination of their concentration. This technique provides the most accurate results from smooth, flat, homogeneous samples.

**Accuracy:** GOOD  $\pm$  0.1% for gold &  $\pm$  0.5% for all other metals. Results are dependent on sample quality and homogeneity.

sample is placed in the spectrometer

Cost: \$75 per sample

**Turnaround:** One working day from receipt of sample

FIRE ASSAY: Over 4,000 years old, fire assay is still the most accurate method for determining gold content.

This ancient technique is still used today and requires a small amount of your sample to undergo a thermal and chemical process. Samples must be homogeneous.

**BEST FOR** igh and Low AU, PT and PD

Accuracy: BETTER ±0.01% or better

Cost: \$150 per sample

Turnaround: Two working days from receipt of sample

After your bullion has been weighed, pin samples are taken from each end and fire assayed in duplicate to determine the precious metal content. The results of the assays must agree. If they do not, the bar is remelted to ensure that it is homogeneous and then resampled and reassayed.