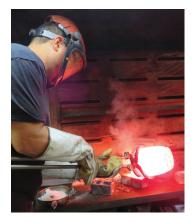

## Melting

Clean scrap (karat gold, sterling silver, etc) is mixed with a special flux and then melted. The flux makes the melt more fluid and homogeneous and then a pin sample is taken for fire assay.

The melt is then poured into a mold, the metal settles to the bottom and the slag created by the flux remains on top taking some of the non-metallic impurities with it.

After melting, the bars are returned to the vault to be weighed and a sample is taken from each side. The bullion remains in the vault until you have been paid for your scrap.