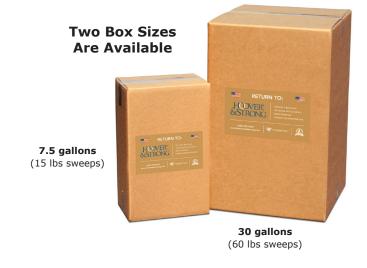

We also have FREE trash can size boxes available for your polishings and sweeps. Just call 800-759-9997 and ask for a small or large size sweeps box shown in photo at right.

## **Box Dimensions in Inches:**

**Large Box:**  $31'' \times 16'' \times 16''$  (holds up to 60 lbs of sweeps) **Small Box:**  $18'' \times 10'' \times 10''$  (holds up to 15 lbs of sweeps)

These heavy-duty boxes come with plastic liners, a Chain of Custody Form and include FREE and insured shipping labels for your convenience. **Please include the REFINING CHAIN OF CUSTODY FORM with your shipment.** Including this completed form will expedite the processing of your refining shipment.